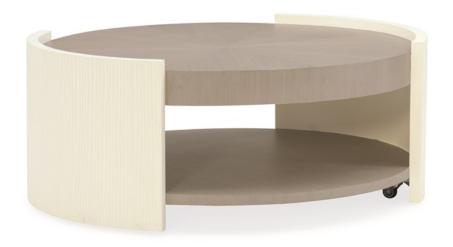

## TRANQUIL COCKTAIL TABLE

m081-418-402

**COLLECTION:** Modern Grace Occasional

**DIMENSIONS:** 40 dia x 16.5H

Create a conversation area worthy of conversation with a statement table such as this one. A round table top and lower shelf are finished in Serene Dark Taupe and supported by curved textured panels in Almost White. Its contemporary shape is accentuated with exquisite finishes that make a statement in livable luxury. Brilliantly designed with casters, its modern style is also fully mobile for maximum flexibility.

**CONSTRUCTION:** Between shelf and top: 8.250". | Top panel height: 15".

FINISH:

Serene Dark Taupe Almost White