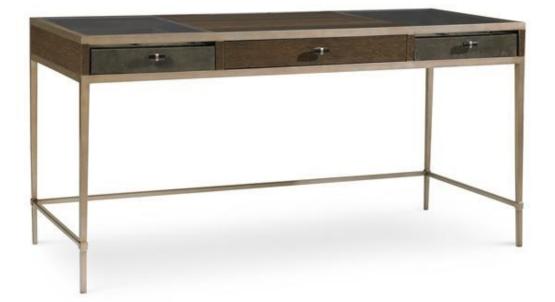

## **OUTSIDE THE BOX**

ats-desk-003

**COLLECTION:** Modern Artisan Occasional

**DIMENSIONS:** 59.5W x 26D x 30H

Studied details. A traditional desk rendered in luxe artisan metal. The desk's top offers the unexpected, framed in thirds with matte gold metal. The center section is inset with oak while the two smaller sections are framed in glass, revealing the desk's finely appointed drawer. Rich brown, sueded leather lines the drawers that are fitted with dividers and couture desk accouterments. Drawers can be pulled out for ease of function. For a contemporary alternative, drawers may be removed completely as open compartments are finished beautifully in cluster fumed oak. Drawer pulls made of horn wrapped with matte gold metal.

**CONSTRUCTION:** Floor to bottom of apron: 24.5"H.