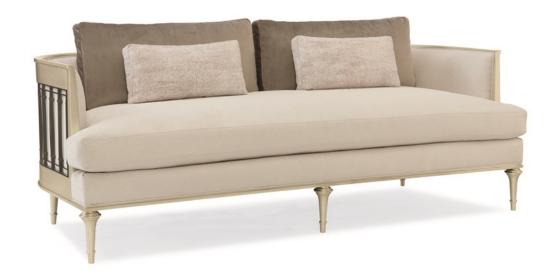

## QUIT YOUR METAL-ING

uph-015-211-a

**COLLECTION:** CARACOLE UPHOLSTERY

**DIMENSIONS:** 84.5W x 35D x 29.25H

\*AVAILABLE IN CARACOLE COUTURE CUSTOM UPHOLSTERY PROGRAM\* Crisp and clean, this stylish sofa offers a fashion-forward mix of materials that are distinctly Caracole. A stunning, wraparound detail in Tungsten metal was inspired by an iron gate we noted while traveling. A soothing menswear palette with suiting colors in grey and neutral and a sophisticated frame finished in Platinum give this inspiring silhouette a fresh, current look. Clad in a shimmery white boucle with boxed back cushions in a soft grey velvet and chic little bolsters that offer an interesting rough weave and a white, linear pattern that mimics winter mountaintops. This compelling silhouette's 360 degrees worth of details make it distinctively suited for rooms with floating seating arrangements.

**CONSTRUCTION:** Spring down cushion. | 8-way hand tied seat. | Feather down pillows.

FINISH:

## FABRIC:

Body Fabric: 3103-89CC

Pillow Fabric: 2-33" x 15" Boxed Back Cushions with 2.5" Boxing 2467-71CC

2-21" x 10" Bolsters 4088-34CC