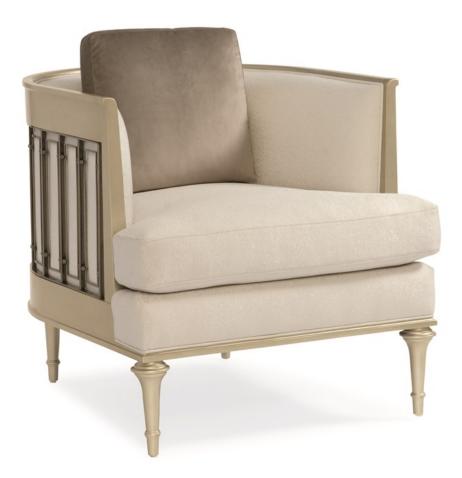

## QUIT YOUR METAL-ING

uph-015-231-a

**COLLECTION:** Caracole Upholstery

DIMENSIONS: 29.5W x 35D x 29.25H

\*AVAILABLE IN CARACOLE COUTURE CUSTOM UPHOLSTERY PROGRAM\* Crisp and clean, this stylish chair offers a fashion-forward mix of materials that are distinctly Caracole. A stunning, wraparound detail in Tungsten metal gives this engaging ensemble its unique fingerprint. The metalwork's unusual elements were inspired from an iron gate we noted while traveling. A soothing menswear inspired palette with suiting colors in greys and neutrals and a sophisticated frame finished in Platinum lend this inspiring chair a fresh, current look. Clad in a shimmery white, boucle with a chic boxed back cushion in soft grey velvet.

**CONSTRUCTION:** Spring down cushion. | 8-way hand tied seat.

## FINISH:

Platinum

Tungsten

## FABRIC:

Body Fabric: 3103-89CC

Pillow Fabric: 1-22" x 16" Boxed Back Cushion with 2.5" Boxing 2467-71CC