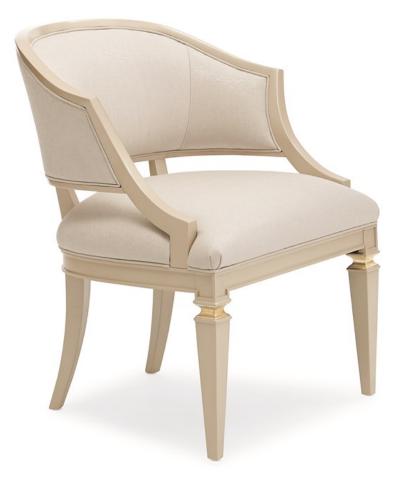

## SIT ANYWHERE

uph-017-134-a

**COLLECTION:** Caracole Upholstery

DIMENSIONS: 27.75W x 26.5D x 34H

Inspired by classic French antiques, there's no question of the elegance this chair imparts. A rich Radiant Pearl finish with Sparkling Argent highlights is featured on

the exposed wood frame of its well-rounded silhouette. Its upholstered seat and back are tailored in a timeless linen blend fabric featuring a slim silver metallic yarn that gives it subtle overall reflectivity.

**CONSTRUCTION:** Plush poly foam cushion. | Webbed seat.