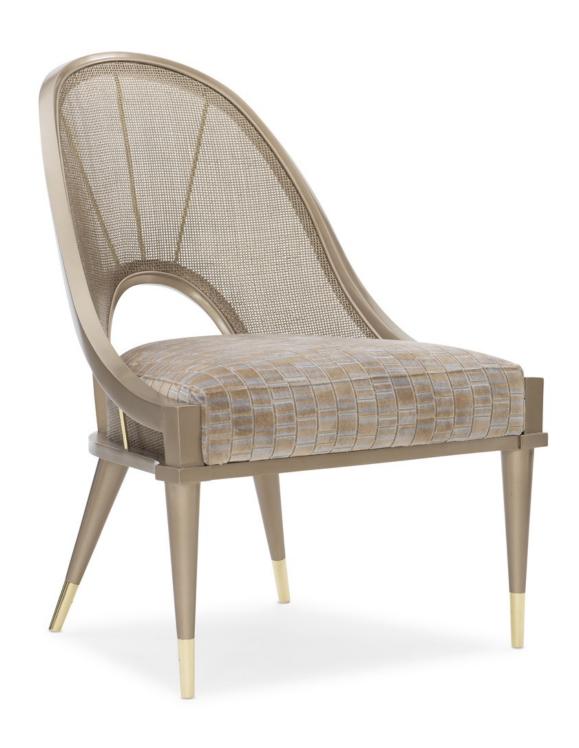

## **BE SPOKE**

uph-419-131-a

**COLLECTION:** Caracole Upholstery

**DIMENSIONS:** 27W x 29D x 36.75H

Infuse your room with timeless elegance with this fresh interpretation of a classic rattan chair. Authentic in character, it boasts a hoop-back design crafted in a grid of woven cane while metal ferrules and back supports finished in Whisper of Gold lend a touch of glamour. A rich upholstered seat adds an additional layer of luxe texture and comfort. Perfectly suited for nearly any room, this handsome chair makes a well-loved addition to any home.

**CONSTRUCTION:** Plush poly foam cushion. | Webbed seat.

FINISH:

Golden\_Shimmer