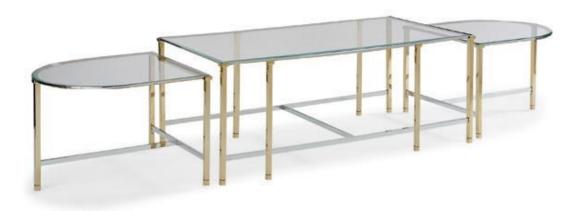

## **SO HAPPY TOGETHER**

tra-coctab-017

**COLLECTION:** Caracole Classic

DIMENSIONS: 46W x 24D x 18H

New and now, nesting tables offer unlocked potential for quick decor changes. The rectangular glass table can be used alone or in combination with a pair of semi-circle ends to create a chic, multi-tiered display. This trio of nesting tables offer both function and style as they can be pulled apart when entertaining and spread around the room as needed, or bunched together for more space. The perfectly beveled glass top combined with the silver metal and Gold Bullion base create a streamlined contemporary look.

**CONSTRUCTION:** Small table with glass top: 22.25"W x 21.25"D x 16"H.