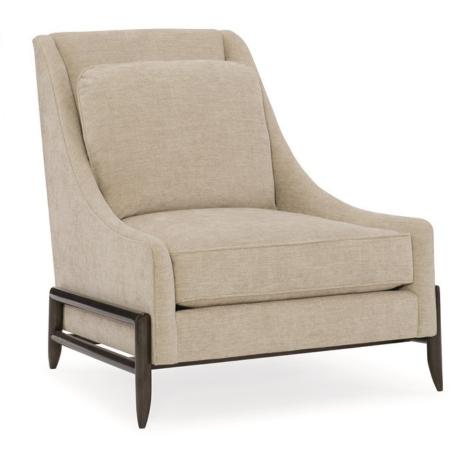

## **HUDSON CHAIR**

m010-016-033-a

**COLLECTION:** Modern Uptown Upholstery

**DIMENSIONS:** 33.5W x 40.5D x 36.75H

Scandinavian design comes to life in this chair with an ultra-straight tall back, sleek lines and sweeping low arms that gracefully descend from the top rail to the base of the seat. This smooth piece, upholstered in perfectly fitted bisquecolored fabric, takes on an industrial feel with an exposed, wooden base featuring angled decorative rails in a high Smoked Peppercorn sheen. There is one coordinating back pillow for uptown comfort and style on this deep-seated silhouette.

**CONSTRUCTION:** Blendown cushion. | No sag seat.