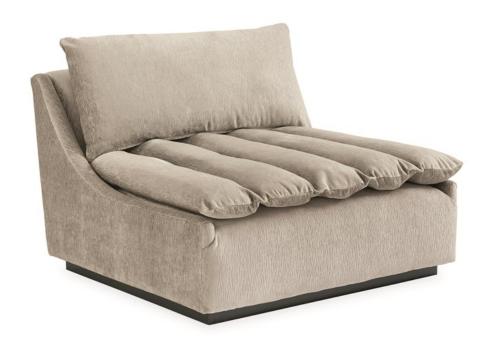

## THE COMFORT ZONE CHAIR

sgu-017-034-a

**COLLECTION:** Signature Upholstery

**DIMENSIONS:** 49.75W x 51.5D x 33.25H

The Comfort Zone Chair offers the ultimate in relaxation. Large and comfy in an indulgent dove grey cut velvet and fitted with a down-filled pillow top baffle, it's the perfect place to start your day with coffee, check emails, end the day with a glass of wine or spend a Sunday afternoon with a good book. Extra generous in size, it has a feather-down channel-tufted top seat and single, plush, channel-tufted back pillow. Pair this piece with the Comfort Zone Ottoman to lounge in style.

**CONSTRUCTION:** Plush poly foam cushion. 8-way hand tied seat. Feather down top seat and back cushion.