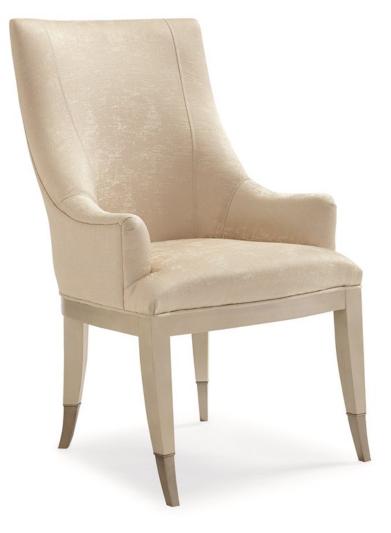

## YOU'RE INVITED

cla-416-283

**COLLECTION:** Caracole Classic

DIMENSIONS: 23W x 26.5D x 39H

\*AVAILABLE IN CARACOLE COUTURE CUSTOM UPHOLSTERY PROGRAM\* Looking for a chair that gets dressed up for dinner? This versatile chair, finished in Platinum, mingles as easily with traditional tables as it does our more contemporary options. Its classic high back and seat are fully-upholstered in a soft neutral woven fabric that feels perfectly at home in any decor. Shiny silver metal ferrules are the perfect finishing touch for each of the shapely legs.

## FINISH:

Platinum

## FABRIC:

Body: 5089-34CC