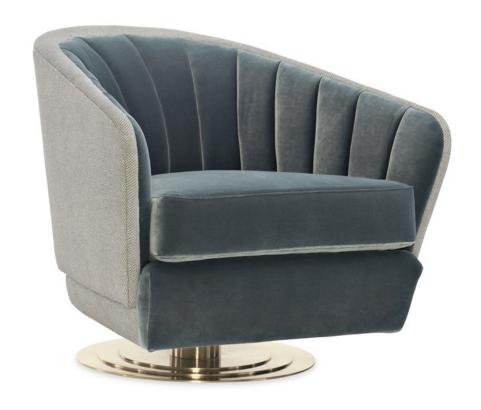

## CONCENTRIC SWIVEL CHAIR

m100-419-033-a

**COLLECTION:** Modern Edge Upholstery

**DIMENSIONS:** 33W x 34.25D x 30H

A curvaceous beauty, this swivel chair delivers a high-style look that you'll want to linger in indefinitely. You and your guests can swivel in any direction the conversation takes you while sitting pretty in the sumptuous softness of channel quilting. A trio of metal plates finished in Whisper of Gold form the platform base of this barrel chair and add a touch of modern styling to its silhouette.

**CONSTRUCTION:** Blendown cushion. | No sag seat.

## FINISH:

Whisper\_of\_Gold

## FABRIC:

Body Fabric: Outside and Top Rail 2684-52CC, Inside, Seat Cushion, Seat Base 2680-55CC