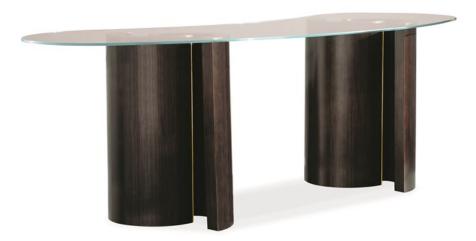

## THE ELEMENTS DESK

sig-418-451

**COLLECTION:** Signature Urban

**DIMENSIONS:** 86.5W x 33.5D x 29.5H

This contemporary desk captures the essence of an artist's vision. Designed by José Leite de Castro, it features four curving, interlocking shapes masterfully crafted in an expressive mix of Ebony Macassar wood and Urban Brass. The console's undulating shapes taper into varying depths creating the impression of a modern sculpture. Artfully arranged shapes and a glass top create an inventive presentation of positive and negative space. The sumptuously comfortable and effortlessly chic Lofty Desk Chair is the perfect complement to the handsome finishes and metropolitan character of this desk.