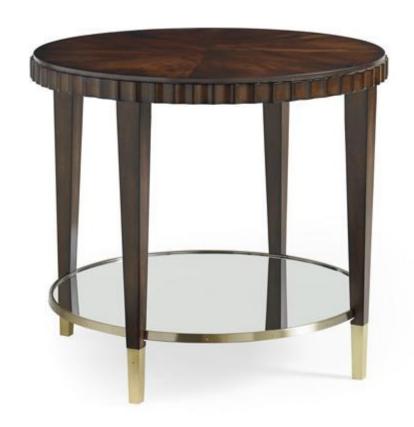

## CATCH A GLIMPSE...

tra-sidtab-017

**COLLECTION: CARACOLE CLASSIC** 

**DIMENSIONS:** 28 dia x 25H

Beauty is in the eye of the beholder. This beautiful side table has so much to offer that just one glance is not enough. Cleverly designed, the table's lower mirrored shelf reflects delicate painted cherry blossoms from the chinoiserie painted surface on the underside of the table's top. A rich Go With The Grain finish

highlights the grain of the mahogany veneer, especially on its circular top that features a starburst motif. The table's silhouette is further enhanced by an eyecatching, hand-carved scalloped apron, brass banding on the outer edge of the lower shelf and Gold Bullion ferrule feet.

**CONSTRUCTION:** Mirror on bottom shelf: 25.5" dia x 17.5"H.