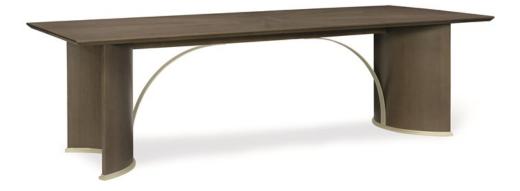

## UPTOWN DINING TABLE (LARGE)

m012-016-202

**COLLECTION:** Modern Uptown Dining Room

DIMENSIONS: 105W x 44D x 30H

For fans of beautiful wood, this dark and memorable table exudes a citified elegance. Its Heathered Oak top with a dry finish has been inlaid in a starburst pattern. Positioned on two large, half-moon-shaped Heathered Oak pedestals, that rest on thin metal feet, a sweeping Jazzy Taupe metal arch extends, side to side, underneath the top. The bold, retro-mod style of this table add an architectural aura to any dining room or can make a true metropolitan statement as a desk in an office. Available in two sizes.