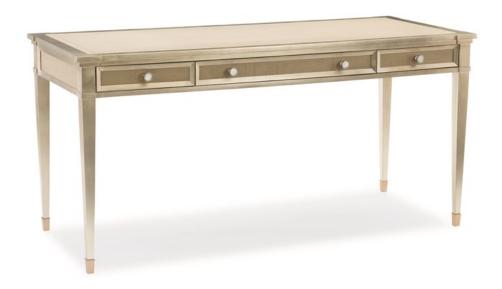

## LETTERS FROM HOME

cla-417-451

**COLLECTION:** Caracole Classic

**DIMENSIONS:** 62W x 26D x 30H

All work and no play has never looked so beautiful. Enjoy your workspace as never before with this exquisite desk crafted of Fumed Figured Tiger Maple. The desktop is distinguished by an inset work surface with a delicate silkscreen pattern. A palette of Smoke, Taupe Silver Leaf, and Platinum bring the multifunctional design alive. You'll be sure to appreciate the beauty of the silkscreen trellis pattern at the bottom of the drawers each time you open them.