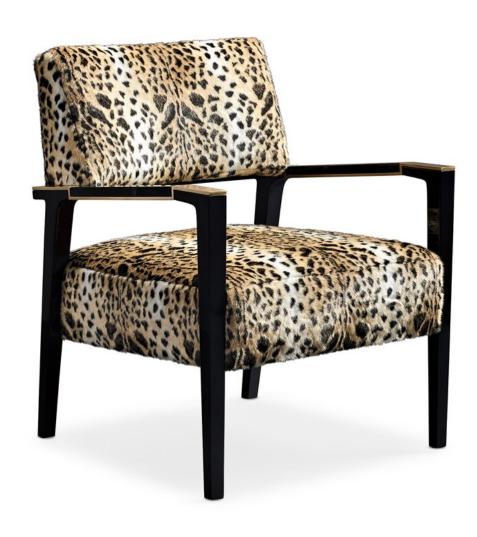

## **DAUPHINE CHAIR**

sgu-419-135-b

**COLLECTION:** Signature Promethean

**DIMENSIONS:** 27W x 29.5D x 35H

A chair that speaks the language of haute-couture style. As if plucked from the penthouse of a designer's own salon, the Dauphin chair oozes World-of-Interiors style. Dressed in an exotic faux leopard fur, its angular mid-century Frenchinspired frame features a Laque Noire finish with brilliant gold accents that highlight the arms. The back gently curves adding comfort and a seductive element to the already sensual silhouette.

**CONSTRUCTION:** Tight seat with memory foam cushion.