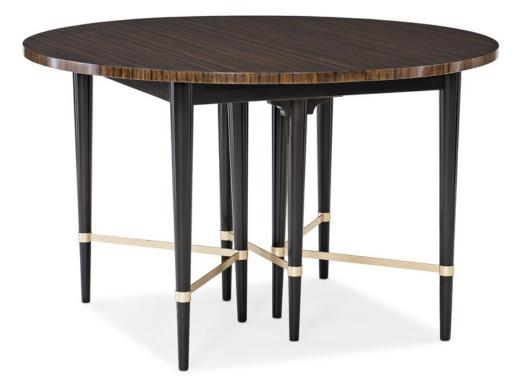

## JUST SHORT OF IT

cla-419-2025

**COLLECTION:** Caracole Classic

DIMENSIONS: 48 dia x 30H

Set a stylish scene with the bold character of this statement-making dining table. Its perfect proportions offer urban scaling in a contemporized traditional design. Stunning quartered Paldao wood distinguishes the tabletop and is finished in a rich shade of Saddle. A deep Black Saddle finish adds depth to its legs and apron while a Neutral Metallic highlights the stretchers. Its 48-inch design is easily extended to 72 inches with its 24-inch leaf so you can accommodate even more guests.

CONSTRUCTION: Leg: 27" W x 26" H

FINISH:

Neutral Metallic

Saddle

Black Saddle