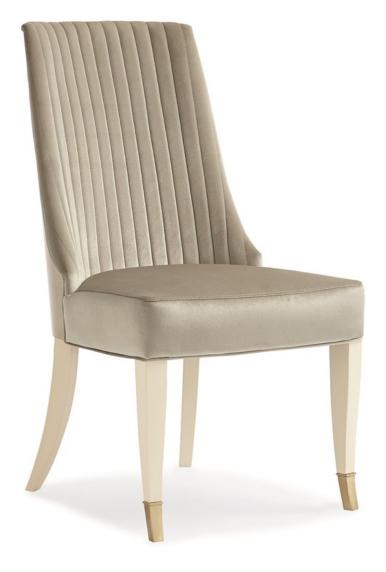

# LINE ME UP

cla-418-281

## **COLLECTION:** Caracole Classic

### **DIMENSIONS:** 19.25W x 25D x 40H

Quite possibly the perfect dining chair, this graceful silhouettel features a shapely exterior crafted of mottled Anegre veneers and finished in a graceful Platinum Blonde finish. Comfortable yet confident, its elegantly tailored seat and inside back are upholstered in a luxurious neutral fabric that exudes glamour. Fashionable legs complete the ensemble and wear an Ivory Painted finish accented with metal ferrules in Champagne Gold.