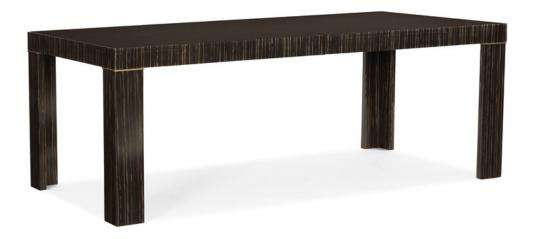

## **EDGE DINING TABLE**

m102-419-202

**COLLECTION:** Modern Edge Dining Room

**DIMENSIONS:** 80W x 40D x 30H

Treat yourself to an exceptional dining experience at every meal by incorporating this stunning dining table into your design plan. Its clean, simple lines reflect the timeless form of a parson table reinterpreted with a fresh mix of materials. Engineered ebony finished in Striated Ebony with Lucent Bronze Metallic paint trim adds bold character to the table top and legs without taking away from its streamlined form. The epitome of everyday elegance, this dining table's generous 80-inch width is designed for entertaining and can be extended to 102 inches with the addition of its 22-inch leaf—making holidays more fun and ensuring everyone always has a place at the table.