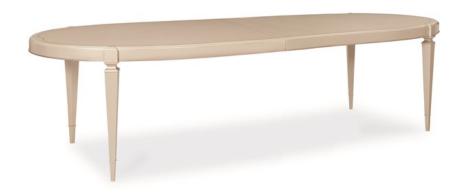

## **EXQUISITE TASTE**

cla-418-202

**COLLECTION:** Caracole Classic

**DIMENSIONS:** 104W x 46D x 30H

Offering the ultimate setting for large gatherings of friends and family, this spectacular dining table is grand in every way. It features a classic oval shape emphasized by a Radiant Pearl finish, Sparkling Argent highlights and Pearlized Leaf accents. A stunning silkscreen pattern in Sparkling Argent adds distinctive beauty to the tabletop and is sure to become a topic of conversation for your guests. Its elegant tapered legs boast carved detailing accented with soft metallic highlights. Substantial in scale, this impressive dining table will accommodate any size group and expands from 104 inches to 144 inches with two 20-inch leaves. With stylish presence and generous proportions, it ensures you'll never have to worry about having enough seats at your table for family meals, holidays and special occasions.