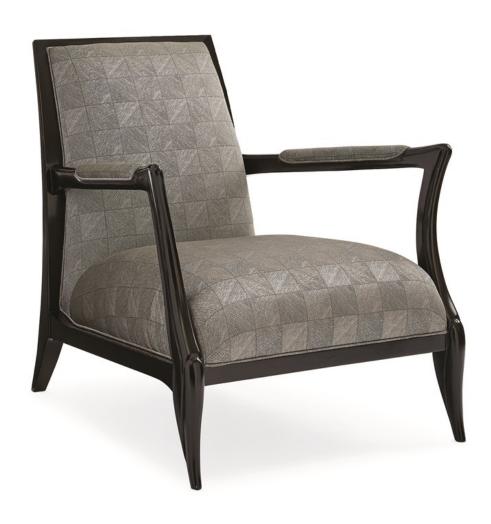

## LAID BACK

uph-418-132-a

**COLLECTION:** Caracole Upholstery

**DIMENSIONS:** 30.5W x 36D x 33.5H

A curated piece for the distinctive home, this low-profile chair is unapologetically extraordinary. A menswear-inspired grid pattern in well-chosen shades of nickel, silver and dark grey distinguishes its seat cushion, back cushion and arm pads. You'll love how its Almost Black finish complements any interior décor scheme. Bold and curvaceous, it's the perfect choice for purveyors of style.

**CONSTRUCTION:** Plush poly foam cushion. | 8-Way hand tied seat.

## FINISH:

Almost-Black

## **FABRIC:**

Body Fabric: 6107-91CC