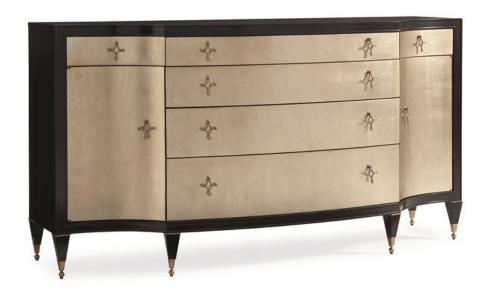

## **OPPOSITES ATTRACT**

con-closto-068

**COLLECTION:** Caracole Classic

**DIMENSIONS:** 72W x 23.5D x 38H

We think black and gold is a match made in heaven, especially when it comes in our popular 72-inch six drawer, two door closed storage cabinet. The combination of our signature leafed Pompeii and satin-like Tuxedo Black finishes are further enhanced by the custom designed jewelry-like hardware. Lovely as a bedroom dresser, with a removable felt-lined jewelry tray. Or, you may prefer Opposites Attract as an elegant credenza in the dining room. Interior shelves are adjustable to accommodate your dining accessories.

**CONSTRUCTION:** Two adjustable shelves: 13.75"W x 12.75"D. | Opening without shelf: 13.75"W x 13.5"D x 22.75"H.

FINISH: