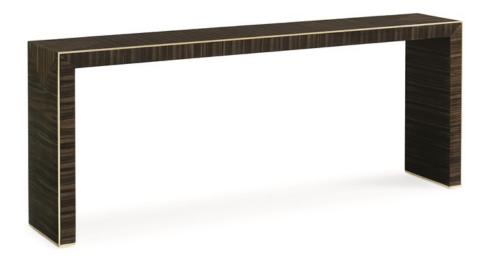

## THE COSMOPOLITAN CONSOLE

sig-017-441

**COLLECTION:** Signature Simpatico

**DIMENSIONS:** 72W x 13D x 29H

An exotic Striped Ebony veneer is on full display on The Cosmopolitan Console. A crisp tailored miter shows off the dramatic veneer on each end panel. A thin, gold metal bead surrounds the entire profile to allow the perfect hint of sparkle. The versatility of this piece is unmatched in that it would look fabulous in a hallway, behind a sofa or as a sleek television console. Its sleek proportions and refined detailing make it the perfect console for pairing with the Well-Balanced Sofa.