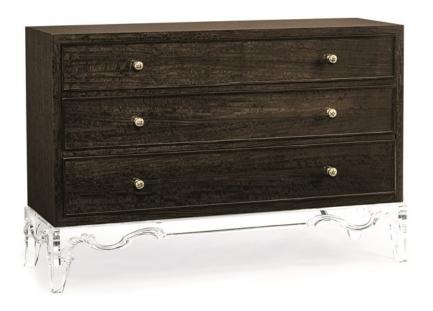

## THE QUINTESSENTIAL CHEST

sig-416-023

**COLLECTION:** Signature Debut

**DIMENSIONS:** 55.5W x 19.5D x 36.5H

The Quintessential Chest is in a class by itself when it comes to its patina and details. Custom dyed eucalyptus veneer has been hand-rubbed to a gleaming shine with a rich Nightfall finish that brings out the beauty of the grain. The linear appeal of this three-drawer chest is offset by its curvaceous acrylic base, giving this piece a contemporarized French flair. Each drawer is detailed with round quilted gold knobs. Open the top drawer to find a warm quilted pad for that extra ahhhh of luxury. Whether in a living room, dining room, hallway or bedroom, this piece fits seamlessly with antiques or the most contemporary designs.

**CONSTRUCTION:** Top drawer: 49.5"W x 14.5"D x 25"H. | Middle drawer: 49.5"W x 14.5"D x 5"H. | Bottom drawer: 49.5"W x 14.5"D x 6"H.