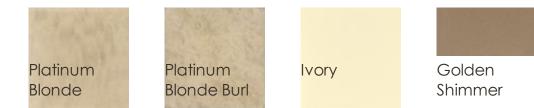

## DIMENSIONS: 58W x 28D x 30H

A captivating design, this dramatic desk is fit for a star—or anyone who wants to infuse their day with a touch of glamour. Its half-moon shape features a top of mottled Anegre veneers finished in an elegant Platinum Blonde finish with Platinum Blonde Madrona Burl border and a Golden Shimmer silkscreen detail. Its writing surface and drawer front are covered in an elegant ivory-colored textured vinyl for fashionable utility. An undeniably shapely piece, it boasts an apron and tapered legs finished in Ivory Paint with Golden Shimmer Paint highlights. Meanwhile, metal ferrules and a rounded stretcher in plated Champagne Gold add a touch of bling to its distinctive design.