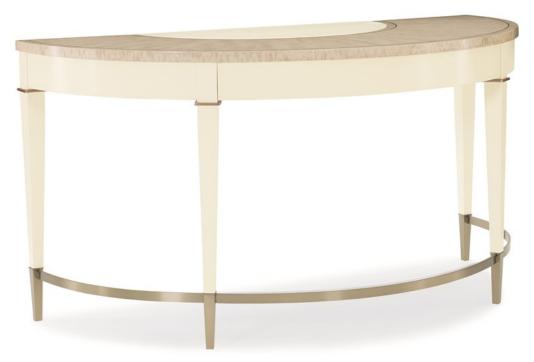

## DIMENSIONS: 58W x 28D x 30H

A captivating design, this dramatic desk is fit for a star—or anyone who wants to infuse their day with a touch of glamour. Its half-moon shape features a top of mottled Anegre veneers finished in an elegant Platinum Blonde finish with Platinum Blonde Madrona Burl border and a Golden Shimmer silkscreen detail. Its writing surface and drawer front are covered in an elegant ivory-colored textured vinyl for fashionable utility. An undeniably shapely piece, it boasts an apron and tapered legs finished in Ivory Paint with Golden Shimmer Paint highlights. Meanwhile, metal ferrules and a rounded stretcher in plated Champagne Gold add a touch of bling to its distinctive design.

**CONSTRUCTION:** Space from floor to bottom stretcher: 4.500". | Apron height: 25.250".

FINISH: