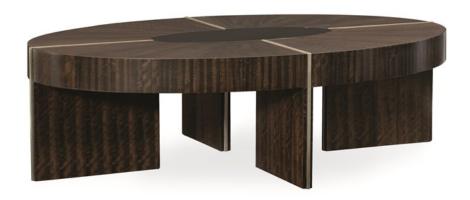

## COMMODORE COCKTAIL TABLE

m021-417-401

**COLLECTION:** Modern Streamline Occasional

**DIMENSIONS:** 56W x 36D x 16H

Mid-Century Modern design sensibilities make this cocktail table a standout! The oval table that sits on four ultra-wide panels is a true conversation piece. Your attention is immediately drawn to the radial-matched fumed figured eucalyptus wood that has been finished to a high sheen in sultry Aged Bourbon and trimmed in Smoked Bronze. In the center of the table is an oval inset of bronze glass for added shine.

**CONSTRUCTION:** Bottom of apron to the floor: 11.875".

## FINISH:

Aged Bourbon

Smoked Bronze