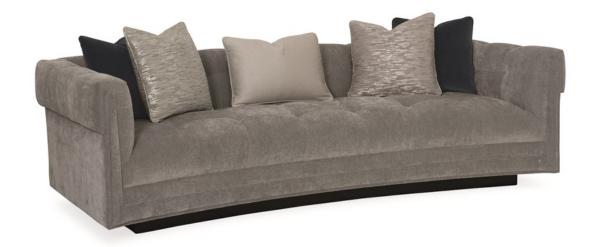

## TAKE IT FROM THE TOP

uph-017-012-b

**COLLECTION:** CARACOLE UPHOLSTERY

**DIMENSIONS:** 98W x 43.75D x 29.75H

Create a space as tastefully fashionable as it is comfortable with this plush sofa. Featuring a distinctive saddle pad arm, its lightly tufted seat, back and arms offer sumptuous coziness in an embraceable design. Upholstered in a muted shade of smoky lavender, it boasts Fashion and Function. The recessed wood base finished in Almost Black almost disappears. Accent pillows in graphite velvet, a pearlized elegant platinum, and a textured mineral grasscloth complete the sophisticated look of this alluring sofa.

**CONSTRUCTION:** Plush poly foam cushion. | 8-Way hand tied seat. | Feather down pillows.