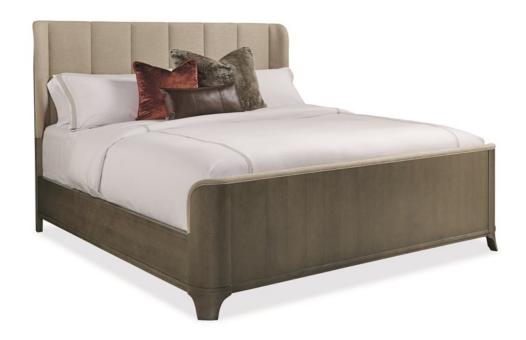

### **UPTOWN BED - KING**

m013-016-121

**COLLECTION:** Modern Uptown Bedroom

#### **AVAILABLE AS:**

Queen

King

California King

**DIMENSIONS:** 81W x 86.5D x 53.5H

Tailored sensibilities are the hallmarks of this modern platform bed. The tall, gently curved headboard, upholstered in grey linen with stitched vertical channels, is a smart contrast to the bold, Heathered Oak rails and footboard that are finished in a contemporary dry sheen and lined in grey linen. Resting on trapezoidal Heathered Oak feet, this bed's clean lines are a statement in understated sophistication.

**CONSTRUCTION:** Footboard height: 25". | Floor to top of side rail: 14.5". | Floor to bottom of side rail: 4". | Mattress Opening: 78"W x 81.5"L.