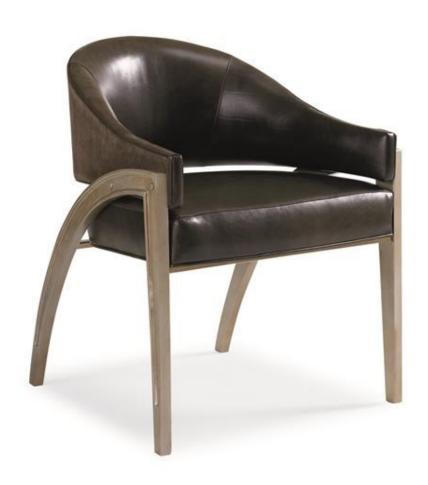

## **ARCHITECTS CHAIR**

ats-chair-04b

**COLLECTION:** Modern Artisan Upholstery

**DIMENSIONS:** 27W x 27D x 32H

Best laid plans. A modern living space benefits greatly from a bit of personality. When planning out a room's interior furnishings, include a piece that tells a story or stimulates conversation. The Architect's chair cleverly rests on metal legs that imitate an architect's drafting tool. Supple leather adorns the padded upholstery seat on the chair's interior while the chair's outer upholstery features the suede reverse side.