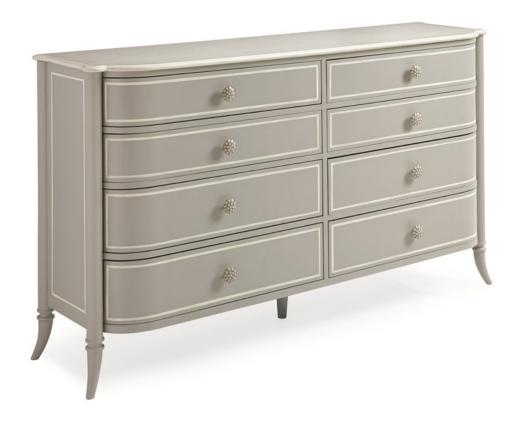

## **MADAME**

tra-closto-085

**COLLECTION:** Caracole Classic

**DIMENSIONS:** 66W x 19D x 38H

Created to drop seamlessly into your tranquil bedroom, our French Grey double dresser offers feminine details and a soft curved silhouette. Classically-inspired, thin white accents add crisp detailing to the dresser's sides and eight drawer fronts. Playful hardware adds an appealing touch of whimsy. An elegant creamy white stone top gives this dresser a refreshed look and ties beautifully with the dresser's detailing. We've added a Caracole signature by painting the drawer interiors a beautiful soft grey and finishing the drawer bottoms with a decorative French-inspired, faux bois pattern. A removable, felt-lined jewelry tray and chic eye-wear organizer complete this stylish dresser's offering.

**CONSTRUCTION:** Top four drawers: 28.5"W x 15.5"D x 4"H. | Bottom four drawers: 28.5"W x 15.5"D x 5.75"H.

## FINISH:

Grey-Paint