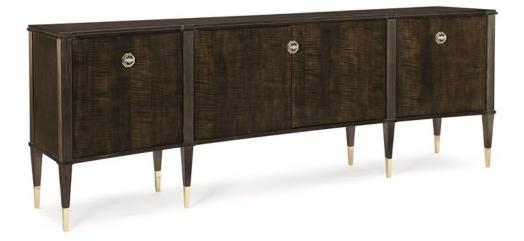

## WHAT'S ALL THE BUZZ

cla-017-535

**COLLECTION:** Caracole Classic

DIMENSIONS: 100W x 20D x 35H

"What's All The Buzz" becomes readily apparent when you stand in front of this stately console. Figured Maple in a highly polished Dark Roast finish, envelopes the large, immaculately tailored cabinet with a slightly curved front and reeded details throughout. Opening each door is octagonal hardware with a threedimensional impression of a bee, crafted very much in the style of noted French crystal artists. Two center doors and two end doors each reveal single adjustable shelves and hidden cord access in the back panels. Thin tapered legs are fitted with Whisper of Gold ferrules.