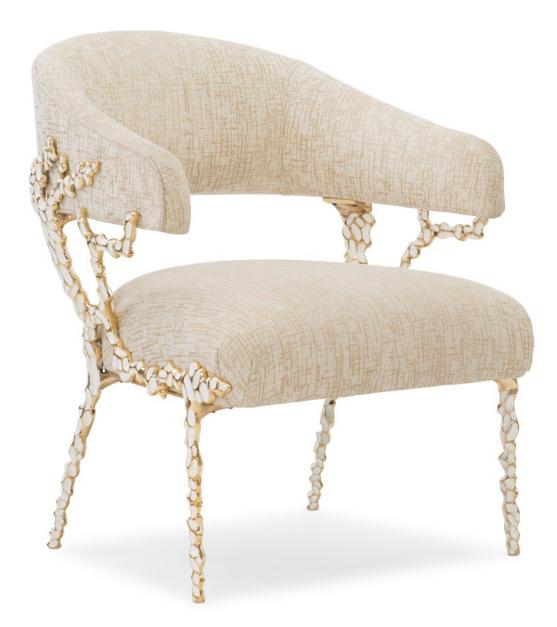

## **GLIMMER OF HOPE**

uph-419-231-a

### **COLLECTION:** Caracole Upholstery

DIMENSIONS: 27.25W x 27.25D x 32.5H

Bold in character, this dazzling chair is unique in every way. Its one-of-a-kind shape was born from design exploration of the organic beauty and inspiration found in nature. Cast in solid brass and finished in Gold Brush with white enamel, it has the feel of branches or coral reaching up toward the light. Richly upholstered in a soft, textured neutral, this remarkable creation conveys an attitude of modern opulence.

**CONSTRUCTION:** Plush poly foam cushion.

#### FINISH:

戻 Gold-Brush