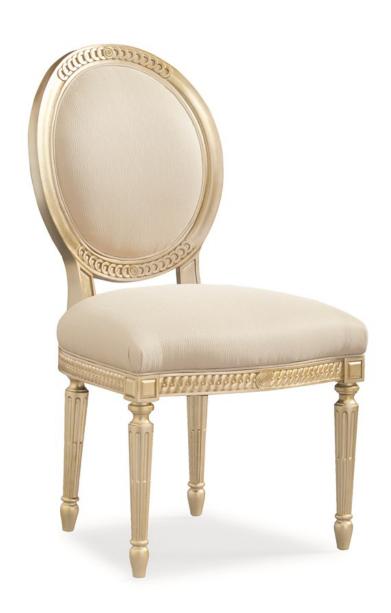

## caracole

THE REGAL DINING SIDE CHAIR

**COLLECTION:** Signature Debut

**DIMENSIONS:** 25.5W x 25.5D x 40.25H

A gloriously carved wood frame punctuates this twenty-first century update to a classic Louis XVI chair. Contemporary Greco Roman details abound in this open armed fauteuil chair. Delicately carved coin and leaf details encircle the upholstered back and extend down the upholstered arm insets and fluted tapered legs. Dressed in a neutral luxurious fabric and finished in a soft Gold Bullion Leaf, this is truly the dressiest of dining chairs. A custom designed arabesque pattern adorns the outside back of the chair. We consider it the jewelry for your dining room.

## FINISH:

Gold\_Bullion\_Leaf