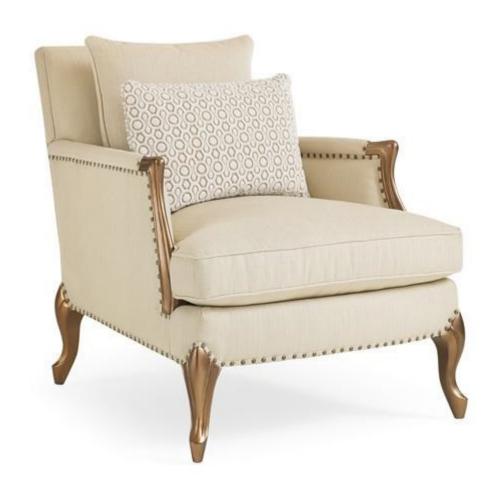

## AN ARM AND A LEG

uph-chawoo-48b

**COLLECTION:** Caracole Upholstery

**DIMENSIONS:** 29.75W x 38D x 33.75H

This ever-popular Caracole chair is dressed in a casually-chic textured herringbone fabric in a soft bisque color and finished in Mineral, a warm, burnished gold tone. Drawing inspiration from French designs, this flirty and comfortable chair is casual, not fussy. Nailhead detail defines the chair's arms

and frame. Loose back pillow and a down-filled accent pillow add polish and comfort. Mixes easily with a variety of styles.

**CONSTRUCTION:** Ultra plush down cushion. | 8-way hand tied seat. | Feather down pillows.