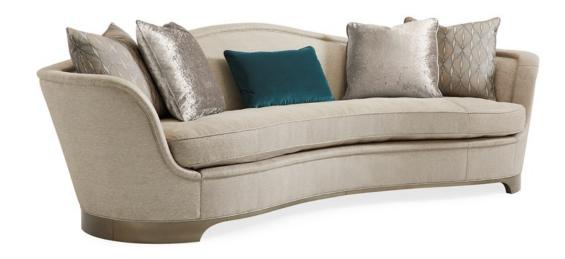

## A FLAIR TO REMEMBER

uph-018-011-a

**COLLECTION:** CARACOLE UPHOLSTERY

**DIMENSIONS:** 109W x 44.5D x 33.5H

Reminiscent of Art Deco styling, this sophisticated sofa infuses fluidity with clarity. A shapely stylized camelback complements its kidney shape while inviting your eye and your imagination to wander. Its crisp upholstered rail creates a soft, encompassing cocoon as it follows every turn and curve of the frame. A warm Harvest Bronze finish highlights the wood base—connecting the sofa to its setting. Upholstered in a warm, pale grey fabric with a subtle ripple pattern, this stylish sofa is accented with pairs of pillows in a shimmering champagne cut velvet, a graphic Art Deco stylized floral, and one velvet kidney pillow in an intensely saturated sapphire shade.

**CONSTRUCTION:** Springdown cushion. | 8-Way hand fied seat. | Feather down pillows.

**FINISH:** 

## FABRIC:

Body Fabric: 2656-74CC

Pillow Fabric: 2-22" x 22" Pillows 8308-93CC

2-21" x 21" Pillows 2655-74CC

1-Extra 22" x 14" Pillow 2587-10CC