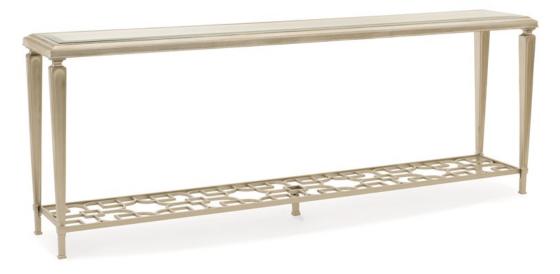

## HIGHLY SOCIAL

cla-418-442

**COLLECTION:** Caracole Classic

**DIMENSIONS:** 77W x 14.5D x 29H

Open and alluring, this distinctive console table makes a bold statement. Its airy design is elegant in its simplicity and features an exquisite metal fret-patterned shelf that can be seen through its glass top. Tall metal legs reach skyward and support its clear glass top with 1 1/4" bevel. Finished in Taupe Paint and Taupe Silver Lear, it's perfect for behind a sofa or anywhere you need a touch of elegance.

**CONSTRUCTION:** Floor to Shelf: 6.000". | Distance above the shelf: 20.250".