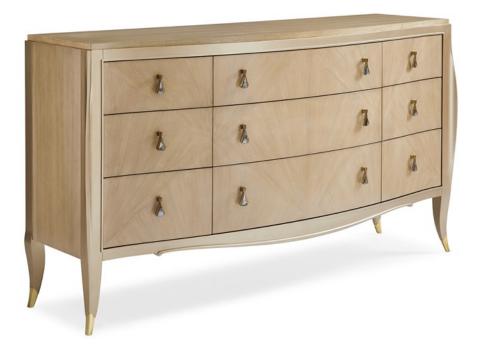

## FAN CLUB DRESSER

cla-018-031

**COLLECTION:** Caracole Classic

## DIMENSIONS: 68.25W x 20D x 36.75H

You can't help but be a big fan of this dazzling dresser. A one-of-a-kind fan motif created with Koto veneers finished in Winter Wheat makes an artful statement across its nine drawer fronts. Its distinctive hardware is plated in Champagne Gold and features a gorgeous Mother of Pearl inlay. At the bottom of its top drawer is an Art Deco-inspired silkscreen, while its drawer interiors are in Warm Reflections. Outlined in a lustrous Warm Reflections, its graceful silhouette is completed with metal-plated ferrules in Champagne Gold.