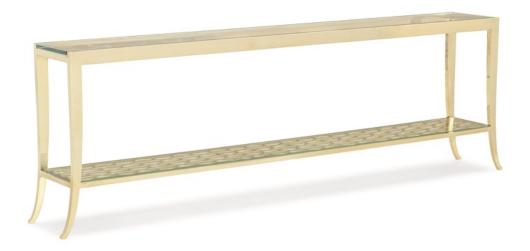

## IN A HOLDING PATTERN

cla-016-441

**COLLECTION:** Caracole Classic

**DIMENSIONS:** 82W x 11.5D x 26H

Perfect behind a sofa or in a long hallway, this console table is slim and modern. A stretcher of cut metal features an elongated contemporary honeycomb motif suspended between four graceful sabre metal legs – all bathed in highly polished Whisper of Gold. Paired with an ultra-clear glass top with a waterfall effect at each end, use this piece to brighten any room.

**CONSTRUCTION:** Space above shelf: 16.625". | Between shelf and floor: 6.750". | Top size: 78.5" x 11.5".