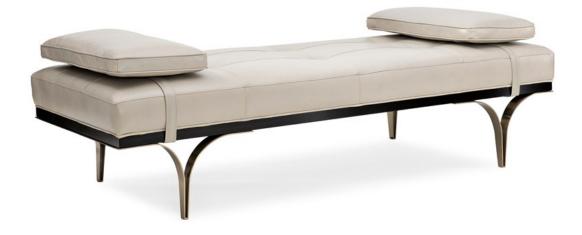

## HEAD TO HEAD DAYBED

m100-419-441-a

**COLLECTION:** Modern Edge Upholstery

DIMENSIONS: 76.25W x 33.25D x 19.75H

Designed for daydreaming, this daybed is truly lounge-worthy. Clean lines and elegant tailoring distinguish its appearance and are enhanced by a semi-aniline cover tufted in a modern grid pattern. A plush pillow highlights each end of this brilliant piece and can be secured or removed with ease. Metal V-shaped legs finished in Whisper of Gold elevate this daybed while lending an airy openness to its overall appearance. Designed to flatter every space, this special piece delivers a look you'll love for years to come.

**CONSTRUCTION:** Plush poly foam cushion. | No sag seat. | Blendown bolsters.

## FINISH:

Satin Ebony

Gold

FABRIC:

Body: 9146-83CC Leather