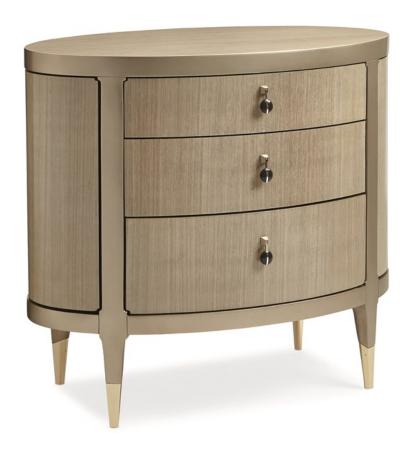

## A DREAM COME TRUE

cla-016-062

**COLLECTION:** Caracole Classic

**DIMENSIONS:** 32W x 18D x 28.75H

A Dream Come True is an alluring oval nightstand with updated mid-Century lines. There is a strapping appeal to this piece. The shimmering Taupe Paint frame guides your eye from the wide top, down the piece to modern, triangular legs finished in Whisper of Gold ferrules. The curved Koto drawers are finished in Champagne Shimmer on the outside and Taupe Paint on the inside. The top

drawer has a removable sliding tray for valuables. The sides open to reveal a small shelf for personal items and space to store books or magazines.

## FINISH:

Taupe Paint

Whisper of Gold