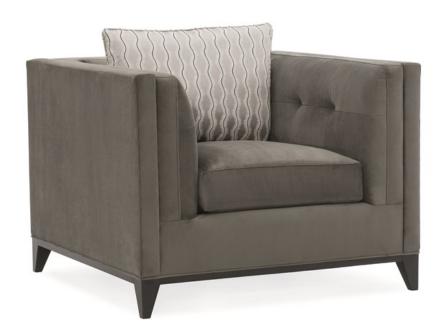

## **GRACE CHAIR**

m080-418-031-a

**COLLECTION:** Modern Grace Upholstery

**DIMENSIONS:** 36W x 34.5D x 27.25H

Nothing's better suited for today's livable luxury than this versatile, modern statement chair. Its button-tufted arms and back provide stunning detail while an accent pillow in a playful platinum stripe adds visual appeal. Upholstered in a flannel grey strie velvet, its captivating silhouette is highlighted by a Satin Ebony finish on the exposed wood base and legs

**CONSTRUCTION:** Plush poly foam cushion. | No sag seat. | Feather down pillows.

FINISH:

Body Fabric: 2599-70CC

Pillow Fabric: 1-24" x 18" Pillow 5125-89CC