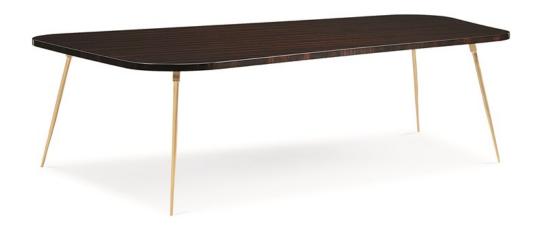

## THE GEO MODERN COCKTAIL TABLE

sig-418-401

**COLLECTION:** Signature Urban

**DIMENSIONS:** 59W x 39D x 16H

Taking Mid-century Modern design to new heights, this awe-inspiring table is destined to become a designer's favorite. The engaging, geometric cocktail table pairs a sleek, high gloss Ebony Macassar wood top with quintessential Midcentury Modern solid-brass needle legs. Its intriguing design and angular shape create a stellar focal point. Use this table on its own or layer it with the other two versions of the Geo Modern Cocktail tables (in Black Lacquer and honed white Italian marble) for a new look. Crafted in unique geometric shapes with strong angular lines and perfect proportions, these distinctive tables can be mixed to create just the right configuration and artistic array of finishes to complement your interior environment.