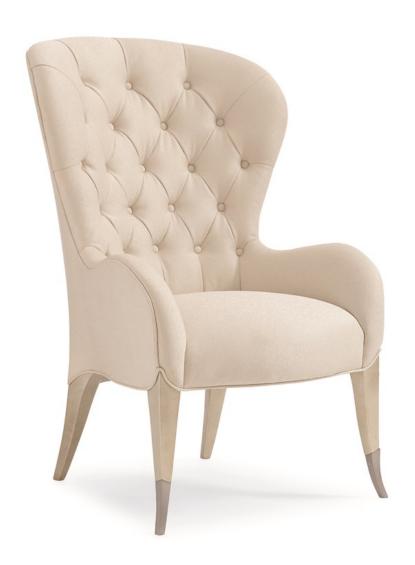

## **INSIDE STORY**

uph-417-035-a

**COLLECTION:** Caracole Upholstery

**DIMENSIONS:** 29W x 33.5D x 44H

Offering a new take on tradition, this style-driven chair is the essence of sophistication. Add one to complete a seating area, or put a pair in front of the fireplace for magnificent effect. A tufted inback design adds surface appeal while its shapely silhouette lends an air of elegance to a space. It wears a Soft Silver Leaf finish and features metal ferrule-capped legs in a Lightly Brushed Chrome finish that literally gleams.

**CONSTRUCTION:** Plush poly foam cushion. | 8-way hand fied seat.

## FINISH:

Soft Silver Leaf

Lightly Brushed Chrome

## **FABRIC:**

Body Fabric: 3103-89CC