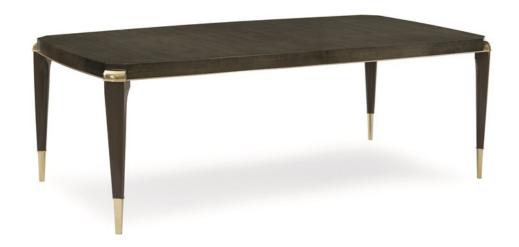

## **ALL TRIMMED OUT**

cla-016-205

**COLLECTION:** Caracole Classic

**DIMENSIONS:** 83W x 46D x 30H

For large dining parties, this Charcoal Anegre table is unmatched. The delicately figured wood, in a bowed rectangular shape, has graceful chamfered corners detailed with outstretched, Whisper of Gold metal caps. The entire apron is rimmed in a thin Whisper of Gold bead as it sits on modern cabriole legs tipped in custom gold ferrules. For dining at its best, this piece is All Trimmed Out and expands from 83 inches to 123 inches with two 20-inch leaves.

CONSTRUCTION: Bottom of apron to floor: 26.5"