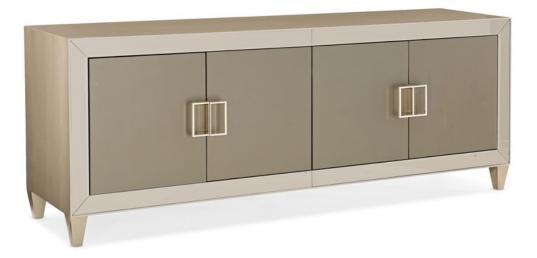

## **MEDIA MOGUL**

cla-419-531

**COLLECTION:** Caracole Classic

## DIMENSIONS: 84.25W x 21.5D x 32H

Styled to perfection, this glamorous console commands attention. Its clean silhouette features a rich mix of materials that captures the inherent opulence of gold, bronze, and mirrored finishes. The console is framed in a glistening mirrored border that stretches around its face while each of its four doors boasts a frosted Bronze mirrored panel punctuated by geometric hardware. Inside, you'll find adjustable shelves and cord management holes designed to facilitate housing your media and components. Sophisticated yet modern in its outlook, this versatile piece is charismatic enough to build a room around.

CONSTRUCTION: 2 Int storage sides (w/ shelf): 41 x 20.5 x 11.5 | Leg: 5.25" H