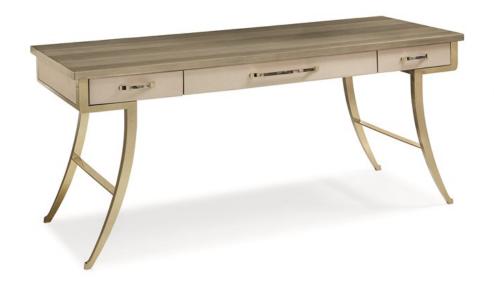

## **WORK FORCE**

cla-016-451

**COLLECTION:** Caracole Classic

**DIMENSIONS:** 70W x 25D x 30H

When there is serious work to be done, this 70 inch desk is made for business. A single slab of Koto wood is finished in Champagne Shimmer for one-of-a-kind style. The top looks like it is literally floating on a geometric base and dramatically curved sabre legs – all in brilliant Whisper of Gold. Offsetting the hard surfaces of the piece are side insets and three drawers finished in neutral faux shagreen. Drawer interiors shimmer in Taupe Paint. Open the center drawer to find a pencil holder and easy storage of slim materials. Each side drawer offers an additional work surface with hidden storage underneath. Each drawer is outfitted with custom metal and Mother of Pearl hardware. Sitting down to work was never this beautiful.

CONSTRUCTION: Bottom of drawers aprons to floor: 24.75". | Knee space: 50.5".

FINISH: