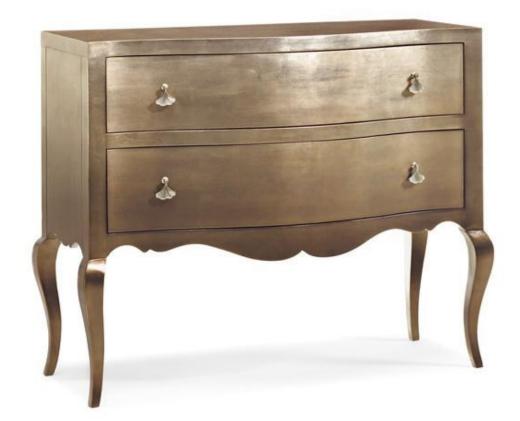

## FRENCH CONNECTION

tra-closto-022

**COLLECTION:** Caracole Classic

DIMENSIONS: 44W x 18D x 36H

Taking a chapter from the pages of fashion, we gave our signature Topaz Transitional Leaf finish an ombre effect. It takes on a deep color cast at the bottom and gradually becomes lighter at the top. We love the custom designed ginkgo leaf hardware pulls which are tributes to tastefully blending beautiful things. As you open the drawers, we hope you will be impressed with the linenlike damask pattern that decorates the drawer bottom. All the special nuances of French Connection make it a special signature piece for Caracole.