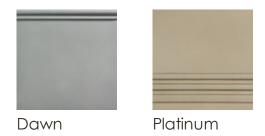

## caracole



## IT'S THE BOMB-BAY

tra-closto-036

**COLLECTION:** Caracole Classic

**DIMENSIONS:** 36W x 18.5D x 32.25H

We love the classics at Caracole. The bombay chest, for example - easily recognized by its curvaceous, bowed front - is one that has endured the test of time. We dressed up our version in a soft French blue metallic paint, called Dawn. Our drawer hardware is oversized, custom designed to resemble the shape of the chest, and features white Mother of Pearl surrounded by soft gold metal. Drawer interiors reflect another one of our signature details. Look for the demure,

silk screened border, along with the chest's playful name, It's The Bomb-bay, beautifully inscribed inside the top drawer.

## FINISH: