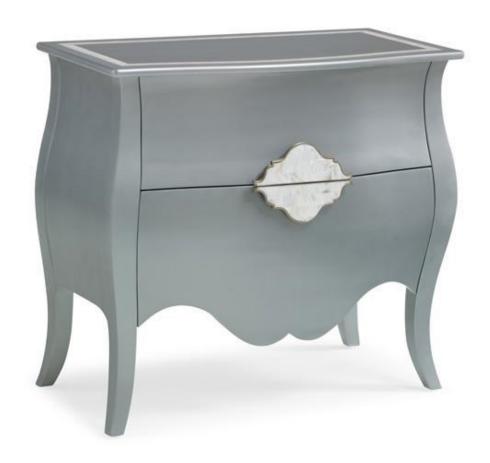

## IT'S THE BOMB-BAY

tra-closto-036

**COLLECTION:** Caracole Classic

**DIMENSIONS:** 36W x 18.5D x 32.25H

We love the classics at Caracole. The bombay chest, for example - easily recognized by its curvaceous, bowed front - is one that has endured the test of time. We dressed up our version in a soft French blue metallic paint, called Dawn. Our drawer hardware is oversized, custom designed to resemble the shape of the chest, and features white Mother of Pearl surrounded by soft gold metal. Drawer interiors reflect another one of our signature details. Look for the demure,

silk screened border, along with the chest's playful name, It's The Bomb-bay, beautifully inscribed inside the top drawer.