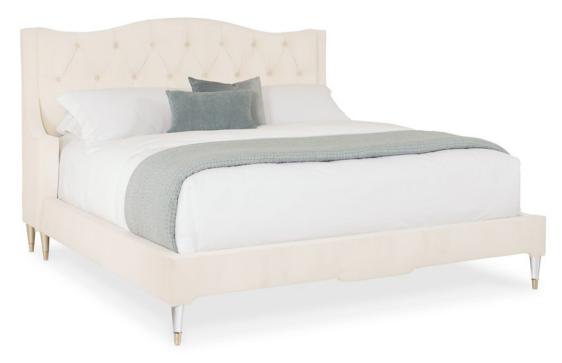

## caracole

MRS. SANDMAN - KING

cla-419-128

**COLLECTION:** Caracole Classic

**AVAILABLE AS:** 

King Queen

California King

**DIMENSIONS:** 87W x 87.5D x 56H

If you ask the Sandman to bring you a dream, this remarkable bed is sure to appear. Boasting an updated classic design, it features wings that wrap around like an armchair. Completely upholstered in sumptuously soft cream velvet, its richly tufted diamond-pattern headboard is inspired by the timeless design of a tufted English arm sofa. At the headboard, wooden legs finished in Golden Shimmer add a touch of sparkle while clear acrylic legs capped with metal ferrules highlight the footboard. Exquisite from every angle, this brilliant bed is tailored to perfection.

**CONSTRUCTION:** Arm height on wings: 29". | Siderail and footboard height: 15". | Footboard and siderail to floor: 7". | Mattress opening: 78" x 82".