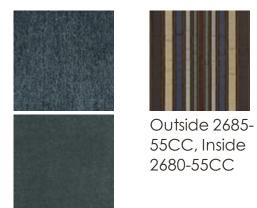

21-a

#### **COLLECTION: MODERN EDGE**

#### DIMENSIONS: 79W x 36.5D x 31.5H

With the twice the detailing and twice the character, this singular sofa offers double the design impact. Its modern silhouette is curved in all the right places and features a stacked sabre arm. Two lush, statement-making fabrics create its one-of-a-kind look: a Tuscan teal velvet on its interior and a coordinating microstripe along its exterior. Seen from the front, this sofa's unique quilting and arm style gives the appearance of a sofa within a sofa. Sensuously curved, this exceptional sofa feels right at home when juxtaposed with the linear, angular silhouettes of other modern furnishings.

**CONSTRUCTION:** Blendown cushion. | No sag seat. | Feather down pillows.

#### FINISH:



Satin\_Ebony

### FABRIC:



Body Fabric