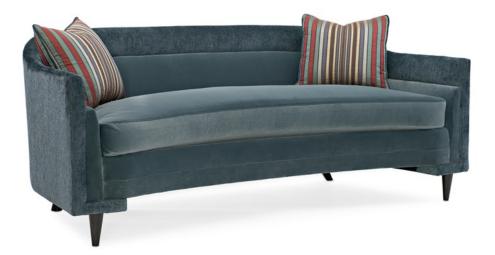

## DOUBLE EDGE SOFA

m100-419-021-a

#### DIMENSIONS: 79W x 36.5D x 31.5H

With the twice the detailing and twice the character, this singular sofa offers double the design impact. Its modern silhouette is curved in all the right places and features a stacked sabre arm. Two lush, statement-making fabrics create its one-of-a-kind look: a Tuscan teal velvet on its interior and a coordinating microstripe along its exterior. Seen from the front, this sofa's unique quilting and arm style gives the appearance of a sofa within a sofa. Sensuously curved, this exceptional sofa feels right at home when juxtaposed with the linear, angular silhouettes of other modern furnishings.

**CONSTRUCTION:** Blendown cushion. | No sag seat. | Feather down pillows.

### FABRIC:

Body Fabric